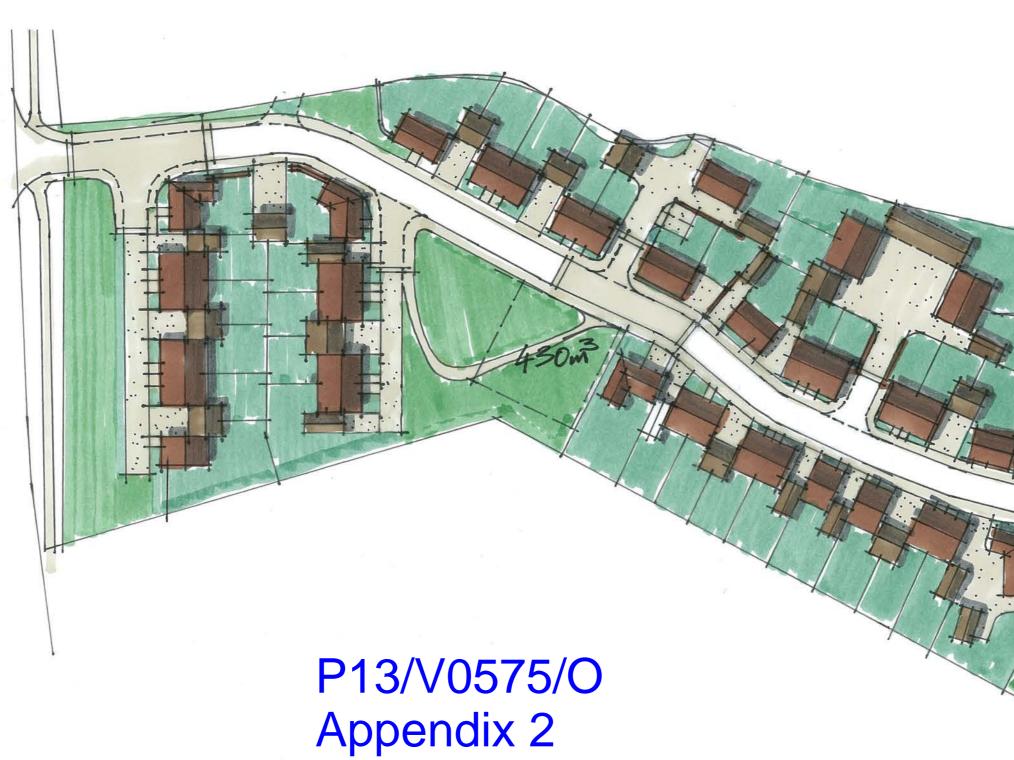

Sources: Ordnance Survey...

ISSUED BY Oxford t: 01865 887050

| DATE     | May 2013 | DRAWN    | PC |
|----------|----------|----------|----|
| SCALE@A3 | 1:750    | CHECKED  | PC |
| STATUS   | Draft    | APPROVED | PC |

#### DWG. NO. 3497\_SK

 $\odot$  LDA Design Consulting LLP. Quality Assured to BS EN ISO 9001:2008

## $L D \overline{\Lambda} D E S | G N$

PROJECT TITLE SHEEPSTEAD ROAD, MARCHAM

DRAWING TITLE Revised Masterplan 23.05.2013