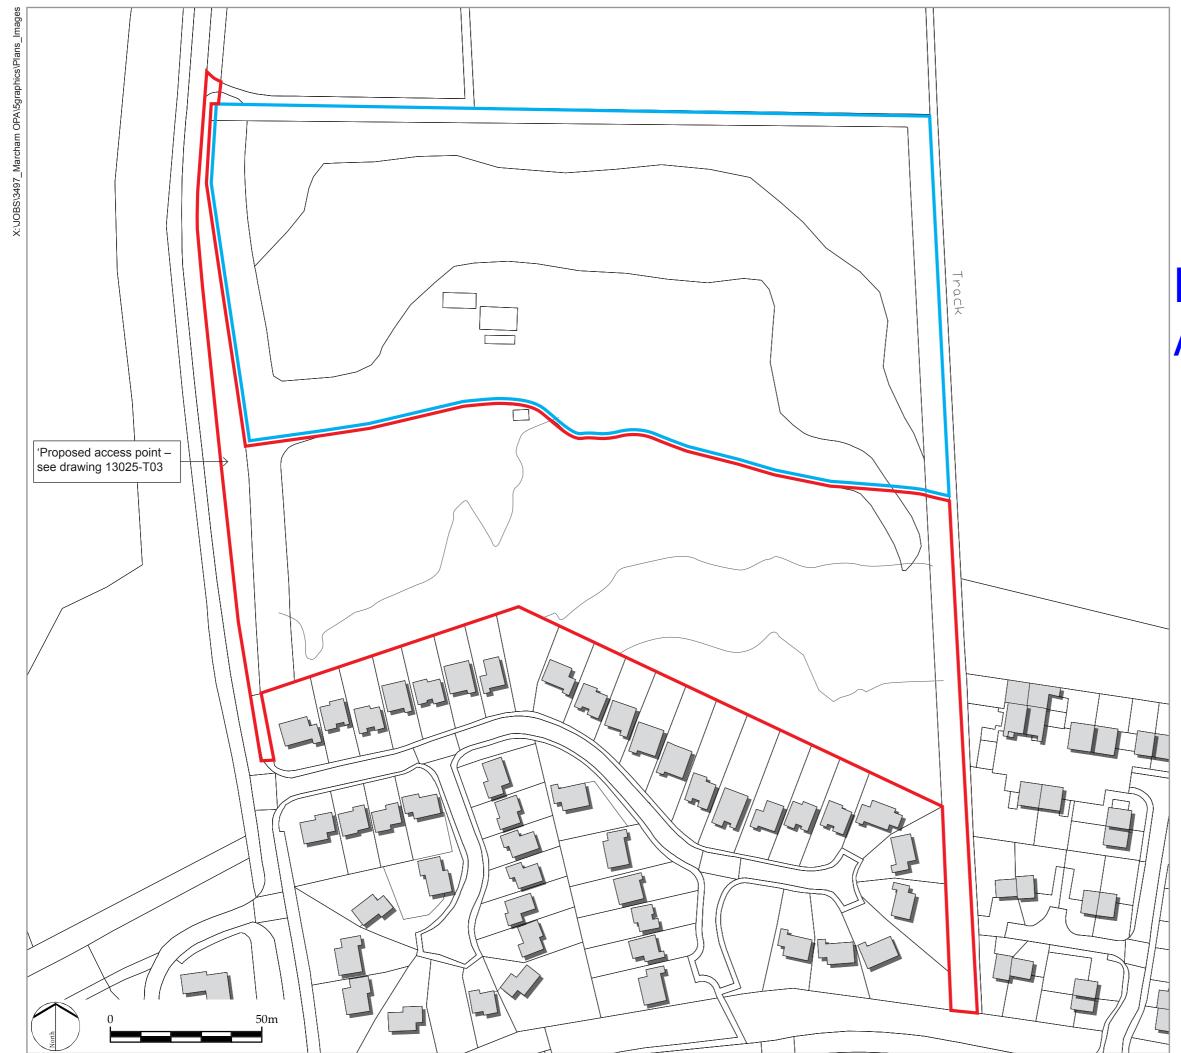

LEGEND

Application boundary (in control of the applicant) Other land in control of the applicant

# P14/V0494/FUL Appendix 1

### $L D \overline{\Lambda} D E S | G N$

PROJECT TITLE SHEEPSTEAD ROAD, MARCHAM

DRAWING TITLE **Application Boundaries** 

ISSUED BY Oxford DATE SCALE@A3 1:1250@A3 STATUS

March 2013 Final

T: 01865 887050 DRAWN SMc CHECKED LW APPROVED LW

#### DWG. NO. 3497\_002

No dimensions are to be scaled from this drawing. All dimensions are to be checked on site. Area measurements for indicative purposes only.

© LDA Design Consulting LLP. Quality Assured to BS EN ISO 9001 : 2008